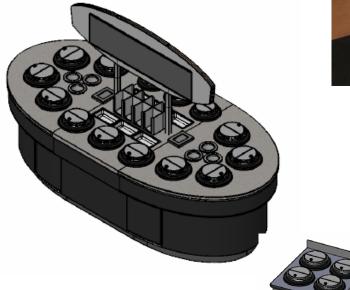

#### Features

- •Customized exterior to fit store decor.
- •Choose from 4qt., 7qt. or 11qt. soup wells
- •Induction or Thermostat soup wells
- •Stainless steel canopy structure
- Solid surface counter-tops
- 1" and 3" cart guard bumper
- •Electronic Ballasts
- •Custom lengths, depths and features

## **Options**:

- Stainless steel counter-top.
- Custom color, solid surface or stainless steel canopy top.
- Lift-up tempered glass food guard
- Overhead heat lamps.
- Dry rear storage.
- Controls on front or rear of case.