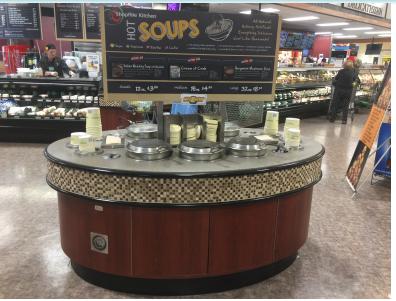

# **Customized Soup Bar Merchandisers**

#### Features

- •Customized exterior to fit store decor.
- •Choose from 4qt., 7qt. or 11qt. soup wells
- •Induction or Thermostat soup wells
- •Stainless steel canopy structure
- Solid surface counter-tops
- 1" and 3" cart guard bumper
- •Electronic Ballasts
- •Custom lengths, depths and features