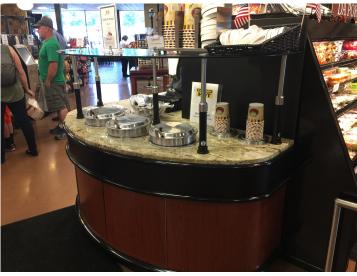

# **Customized Soup Bar Merchandisers**

#### Features

- •Customized exterior to fit store decor.
- •Choose from 4qt., 7qt. or 11qt. soup wells
- •Induction or Thermostat soup wells
- •Stainless steel canopy structure
- Solid surface counter-tops
- 1" and 3" cart guard bumper
- •Electronic Ballasts
- •Custom lengths, depths and features

## **Options**:

- Stainless steel counter-top.
- Custom color, solid surface or stainless steel canopy top.
- Lift-up tempered glass food guard
- Overhead heat lamps.
- Dry rear storage.
- Controls on front or rear of case.